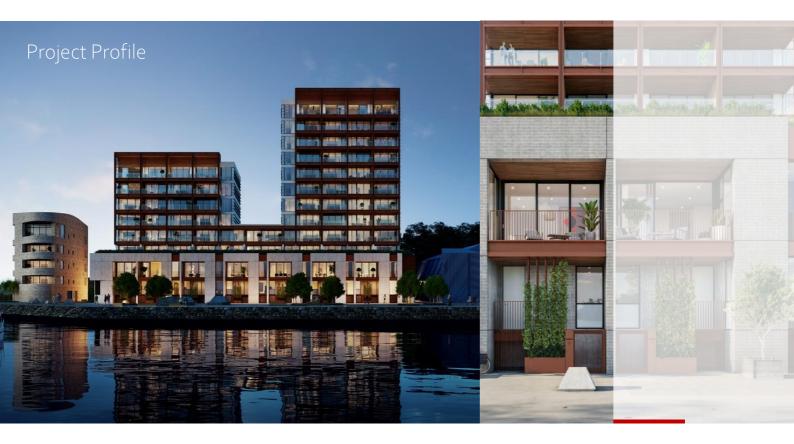

#### **PROJECT SUMMARY**

A residential apartment development comprises of terrace houses, an apartment building and associated parking. The apartment building has one nine level tower and one thirteen level tower. Automatic sprinkler and smoke detection system provided throughout.