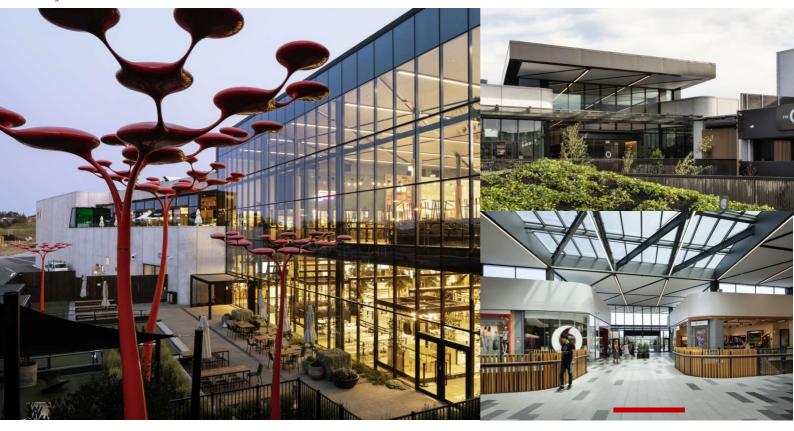

### **PROJECT SUMMARY**

New multi-level shopping mall with double height food court and an attached seven screen EVENT cinema complex in Tauranga containing 70 internal retail outlets.

A smoke extraction system incorporating smoke curtains forming reservoirs was seamlessly designed into the 'diagrid' ceiling system.

### **CROSSFIRE VALUE TO PROJECT**

Crossfire developed a performance-based design to allow the openings between floors and the double height spaces.

We developed the fire design to the C/VM2 framework using FDS fire modelling and Pedestrian Flow Modelling which resulted in a flexible open retail environment for large numbers of occupants far beyond what would be required by an Acceptable Solution design.